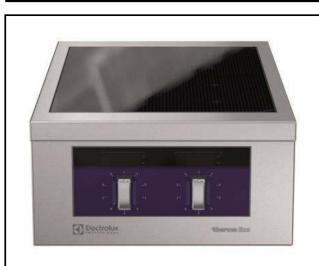

# Electrolux PROFESSIONAL

Modular Cooking Range Line thermaline 90 - 2 Zone Induction Top, 1 Side

589025 (MCIBAAEOAO)

Induction Top, 2 zones, oneside operated

### Main Features

- Overheat protection: a temperature sensor switches off the supply in case of overheating.
- Pans can easily be moved from one area to another without lifting.
- The smooth glass-ceramic surface can be quickly and easily cleaned, thus providing maximum hygiene.
- IPX5 water resistance certification.
- All major components may be easily accessed from the front.
- THERMODUL connection system creates a seamless work top when units are connected to each other thus avoiding soil penetrating vital components and facilitating the removal of units in case of replacement or service.
- Metal knobs with embedded hygienic silicon "soft" grip for easier handling and cleaning. The special design of the controls prevent infiltration of liquids or soil into vital components.
- Large visible digital display manufactured in tempered glass to resist heat and chemicals, showing temperatures or power settings. The display also shows on/off status of the appliance and on/off status of the heating elements.
- 9 power levels.
- Fast deployment with full heating power immediately.
- Low heat dissipation to the kitchen.

## Construction

- Control light for each zone.
- 2 mm top in 1.4301 (AISI 304).
- Unit constructed according to DIN 18860\_2 with 20 mm drop nose top and 70 mm recessed plinth.
- Flat surface construction with minimal hidden areas to easily clean all surfaces
- Internal frame for heavy duty sturdiness in 1.4301 (AISI 304).
- Unit constructed according to DIN 18860\_2 with 20 mm drop nose top.