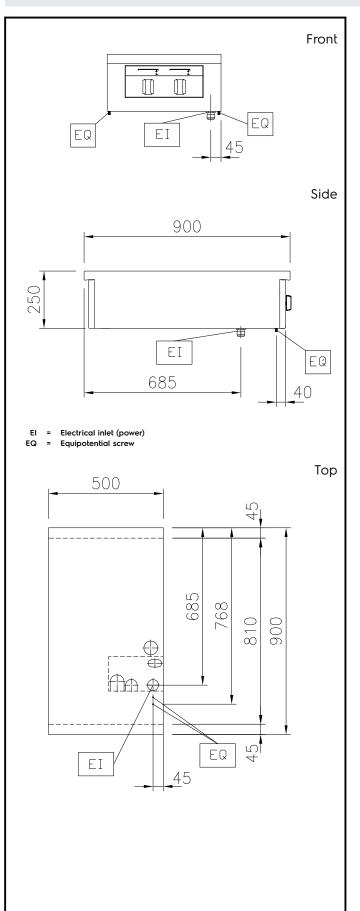

#### Electric

| Supply voltage:<br>589025 (MCIBAAEOAO)<br>Total Watts:                                                             | 400 V/3N ph/50/60 Hz<br>ISO 9001; ISO 14001 kW                    |  |  |  |
|--------------------------------------------------------------------------------------------------------------------|-------------------------------------------------------------------|--|--|--|
| Key Information:                                                                                                   |                                                                   |  |  |  |
| Configuration:<br>Front Plates Power:<br>Back Plates Power:<br>Front Plates dimensions:<br>Back Plates dimensions: | One-Side Operated;Top<br>5 - 0 kW<br>5 - kW<br>320x330<br>320x330 |  |  |  |
| Induction Top Dimensions<br>(width):                                                                               | 500 mm                                                            |  |  |  |
| Induction Top Dimensions<br>(depth):                                                                               | 900 mm                                                            |  |  |  |
| External dimensions, Width:                                                                                        | 500 mm                                                            |  |  |  |
| External dimensions, Depth:                                                                                        | 900 mm                                                            |  |  |  |
| External dimensions, Height:                                                                                       | 250 mm                                                            |  |  |  |
| Net weight:                                                                                                        | 25 kg                                                             |  |  |  |
| Sustainability                                                                                                     |                                                                   |  |  |  |
| Current consumption:                                                                                               | 15 Amps                                                           |  |  |  |